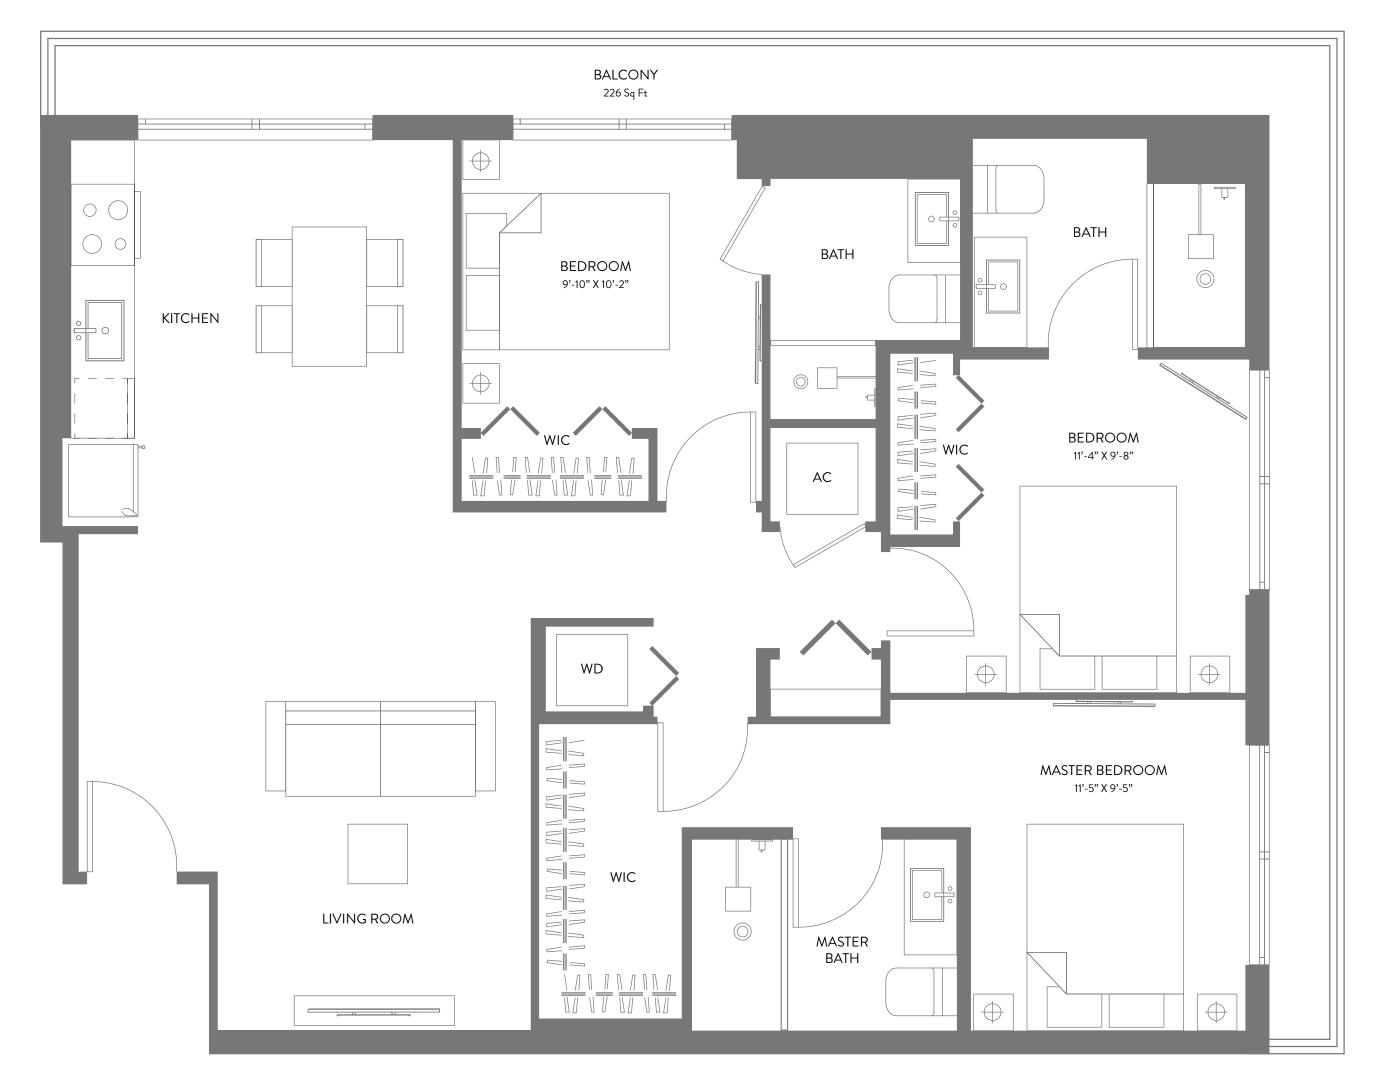

## **RESIDENCE 01**

3 BEDROOMS | 3 BATHS LEVELS 14 - 47

| LIVING AREA | 1,307 SQ FT | 121.42 M <sup>2</sup> |
|-------------|-------------|-----------------------|
| BALCONY     | 226 SQ FT   | 20.99 M <sup>2</sup>  |
| TOTAL       | 1,533 SQ FT | 142.42 M <sup>2</sup> |