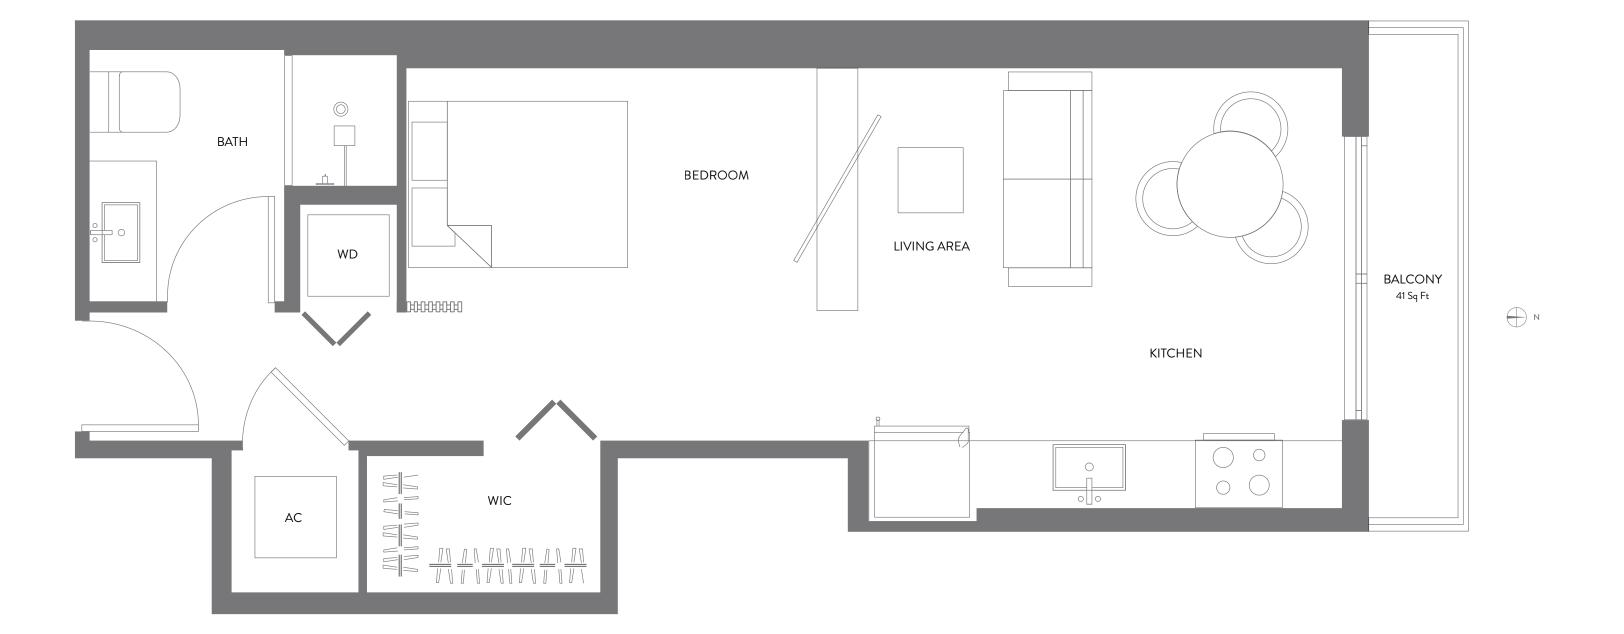

## RESIDENCE 02

JR. SUITE | 1 BATH LEVELS 14 - 47

| LIVING AREA | 508 SQ FT | 47.19 M <sup>2</sup> |
|-------------|-----------|----------------------|
| BALCONY     | 41 SQ FT  | 3.80 M <sup>2</sup>  |
| TOTAL       | 549 SQ FT | 51.00 M <sup>2</sup> |